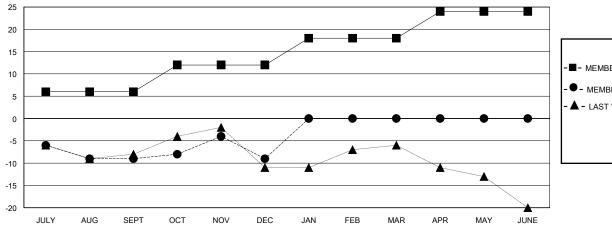

## GOALS AND ACTUAL MEMBERS CUMULATIVE

| -■- | MEMBER | GROWTH | NET | GOAL |
|-----|--------|--------|-----|------|
|-----|--------|--------|-----|------|

- ● - MEMBER GROWTH ACTUAL

- ▲ - LAST YEAR MEMBERSHIP ACTUAL

Results as of: 12/31/2023

| DROPPED CLUBS: 0 |    |
|------------------|----|
| DROPPED MEMBERS  |    |
| DECEASED         | 6  |
| CLUB CANCELLED   | 0  |
| OTHER            | 22 |
| TOTAL            | 28 |